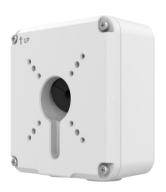

## PTZ Dome Junction Box

## B-JB07-D-IN

## **Specifications**

| Bracket     | B-JB07-D-IN                                                              |
|-------------|--------------------------------------------------------------------------|
| Application | Outdoor or indoor cable junction box for IPC-P1EX series PTZ dome camera |
| Dimensions  | Ф125mm*125mm*55mm (4.92" x4.92"x2.17")                                   |
| Weight      | 0.75kg(1.65lb)                                                           |
| Material    | Aluminum alloy                                                           |